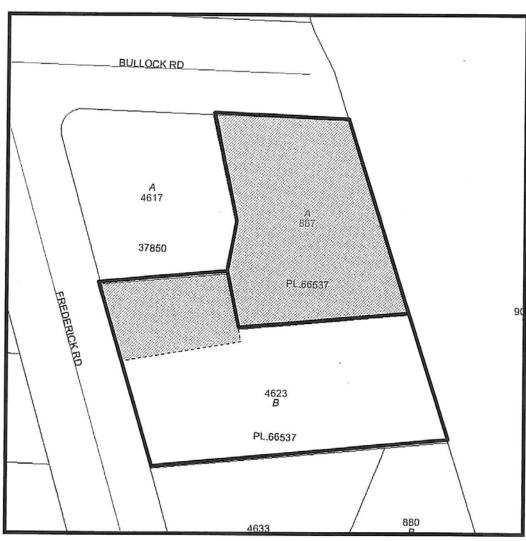

The Municipal Council of the City of Kelowna, in open meeting assembled, enacts as follows:

1. THAT City of Kelowna Zoning Bylaw No. 8000 be amended by changing the zoning classification of Lot A, DL 580A, SDYD, Plan KAP66537, located on Bullock Road, and portions of Lot B, DL 580A, SDYD, Plan KAP66537, located on Frederick Road, Kelowna, B.C., from the RU1 – Large Lot Housing zone to the RU6 – Two Dwelling Housing zone, as per Map "A" attached to and forming part of this bylaw;

## MAP "A"

Subject Properties

Portion of Subject Properties to be rezoned from RU1 – Large Lot Housing to RU6 – Two Dwelling Housing